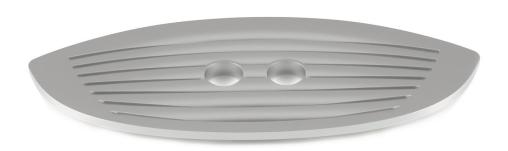

## Grid for the espresso machine's drip tray

Please check specifications for compatible products

Resistant drip tray grate for your espresso machine.

## Ease of using Philips spare parts

• Easy renew your product with original Philips parts

Drip tray cover HD5076/01