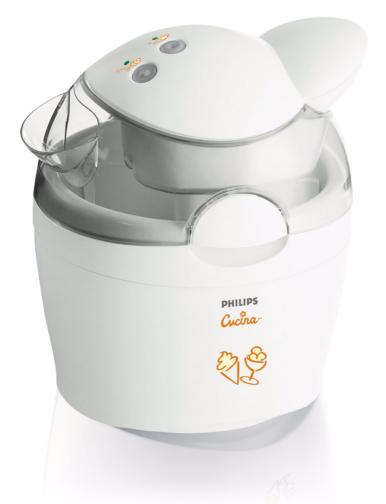

Philips
Ice cream maker

30 W

1.2 L

HR2305/80

## Scoop or soft ice-cream

Family-size ice-cream maker for making up to 1.2 I of soft ice-cream or 1 I of hard ice-cream. Includes full-color recipe booklet.

## Create your own ice-cream in 20-50 minutes

• Powerful cooling element

## Easy to use

• LED process ready signal

## **General specifications**

- Recipe booklet
- · Scoop and soft functions
- LED procesready signal

## **Technical specifications**

- Power: 30 W
- · Capacity: 1.2 I
- Freezing time cooling element: 18 hour(s)
- Preparation time: 20-50 minute(s)

- Design
   Bowl: Plastic PP
- Cover: SAN transparent
- Motor housing: Plastic PP
- Cooling container: Cooling container
  Stirrer: PBTP
- Color(s): White with yellow accents