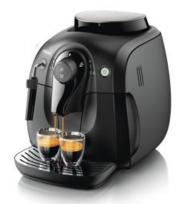

# Philips 2000 Series Super automatic espresso machine

Taste the aroma of your favorite coffee beans. Whatever blend of coffee you like, you can grind the beans fresh on the spot extracting maximum flavors thanks to the long-lasting ceramic grinders that don't overheat the beans. And with the manual frother, just top your coffee with creamy milk foam.