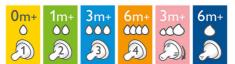

# Choosing the right teat

The Philips Avent Natural range offers different teat softness and increasing flow rates for every development stage of your baby. SCF043/27

# Specifications

Development stages Stage: 3m+

Material Teat: Silicone, BPA free\*

What is included Ultra soft, medium flow teat: 2 pcs