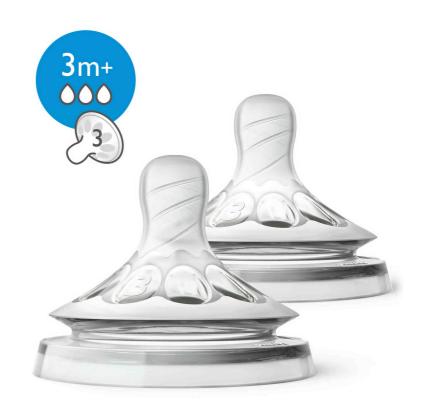

# Extra soft and flexible teat

Our ultra soft teat with flexible spiral design, more closely resembles the breast. The comfort petals and natural teat shape allows natural latch on and makes it easy to combine breast and bottle feeding.

# Ultra soft teat

The teat has an ultra soft texture, designed to mimic the feel of the breast.

### Flexible spiral design

Flexible spiral design, combined with our unique comfort petals to create a flexible teat, allowing for a more natural feed without teat collapse.