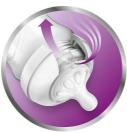

### Vents air away from your baby's tummy

• Anti-colic valve designed to reduce colic and discomfort

#### Anti-colic valve

Anti-colic valve designed to keep air away from your baby's tummy, to help reduce colic and discomfort.