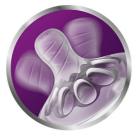

# Extra soft and flexible teat

Our ultra soft teat with flexible spiral design, more closely resembles the breast. The comfort petals and natural teat shape allows natural latch on and makes it easy to combine breast and bottle feeding.

# Easy to combine breast and bottle feeding

- Natural latch on due to the wide breast shaped teat
- Ultra soft teat designed to mimic the feel of the breast

### A comfortable and contented feed for your baby

• Flexible spiral design combined with comfort petals

### Flexible spiral design

Flexible spiral design, combined with our unique comfort petals to create a flexible teat, allowing for a more natural feed without teat collapse.