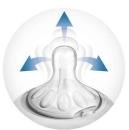

# Vents air away from your baby's tummy

· Advanced anti-colic system with innovative twin valve

#### Advanced anti-colic valve

Innovative twin valve designed to reduce colic and discomfort by venting air into the bottle and not baby's tummy.