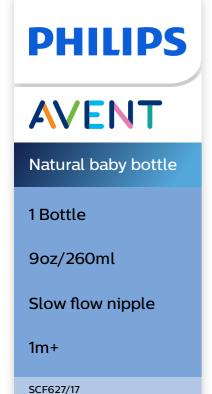

# Vents air away from your baby's tummy

· Advanced anti-colic system with innovative twin valve

#### Advanced anti-colic valve

Innovative twin valve designed to reduce colic and discomfort by venting air into the bottle and not baby's tummy.