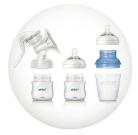

### A more comfortable and contented feed for baby

Unique Petals for a soft, flexible nipple without collapse

#### **Unique comfort petals**

Petals inside the nipple increase softness and flexibility without nipple collapse. Your baby will enjoy a more comfortable and contented feed