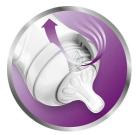

#### **Compatibility across the range**

The new Philips Avent Natural bottle is compatible with the Philips Avent range, excluding Classic bottles and cup handles. We advise to use the Natural bottles with Natural feeding nipples only.

### Different sizes

The Philips Avent Natural bottle is available in 4 sizes: 2oz/60ml, 4oz/125ml, 9oz/260ml and 11oz/330ml. Bottles are available in single and multi packs.