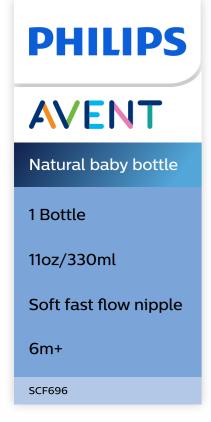

# Natural latch on

Our new bottle with the soft and anti-collapse ribbed nipple is designed for growing babies. The comfort petals and natural nipple shape allows natural latch on and makes it easy to combine breast and bottle feeding.

### Natural latch on

The wide breast shaped nipple promotes a natural latch on similar to the breast. Designed to give a more comfortable and contented feed for your baby.