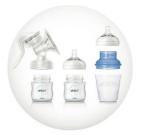

# Compatibility across the range

The new Philips Avent Natural bottle is compatible with the Philips Avent range, excluding Classic bottles and cup handles. We advise to use the Natural bottles with Natural feeding nipples only.

#### Baby's changing needs

The Philips Avent Natural bottle is available in 4 sizes and 7 different nipples for every development stage of your baby. With different nipple softness, flexibility and design and with increasing flow rates and bottle sizes that keep up with your baby's growth and development.