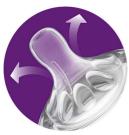

# Vents air away from your baby's tummy

• Unique anti-colic valve technology

# Anti-colic valve technology

Reduces fussing and discomfort by venting air away from baby's tummy.