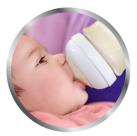

# A comfortable and contented feed for your baby

• Flexible, anti-collapse ribbed teat design

Natural baby bottle

#### Flexible, anti-collapse design

The petals insides the teat and the ridge design, increase the teat softness and flexibility, guaranteeing no teat collapse for growing babies.