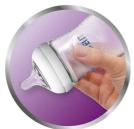

# Natural latch on

Our new bottle with the soft and anti-collapse ribbed nipple is designed for growing babies. The comfort petals and natural nipple shape allows natural latch on and makes it easy to combine breast and bottle feeding.

### Natural latch on

The wide breast shaped nipple promotes a natural latch on similar to the breast. Designed to give a more comfortable and contented feed for your baby.