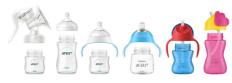

### Choosing the right teat

The Philips Avent Natural range offers different teat softness and increasing flow rates for each of your baby's development stages.

## Compatibility across the range

Mix and match our breast pump, bottle and cup parts, and create the product that works for you, when you need it!