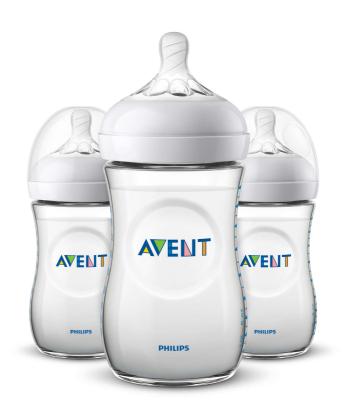

## A comfortable and contented feed for your baby

• Flexible spiral design combined with comfort petals

Natural baby bottle SCF033/37

## What is included Baby Bottle: 3 pcs