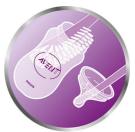

## Flexible spiral design

Flexible spiral design, combined with our unique comfort petals to create a flexible teat, allowing for a more natural feed without teat collapse.

### Anti-colic valve

Anti-colic valve designed to keep air away from your baby's tummy, to help reduce colic and discomfort.