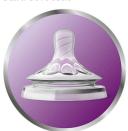

## Natural latch on

Our Natural bottle with an ultra-soft teat more closely resembles the breast. The wide breast-shaped teat with flexible spiral design and comfort petals allows natural latch-on and makes it easy to combine breast and bottle feeding.

## Natural latch on

The wide breast shaped teat promotes a natural latch-on similar to the breast, making it easy for your baby to combine breast and bottle feeding.

## Flexible spiral design

Flexible spiral design, combined with our unique comfort petals to create a flexible teat, allowing for a more natural feed without teat collapse.