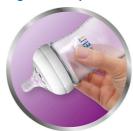

## Natural latch on

Our Natural bottle with an ultra-soft teat more closely resembles the breast. The wide breast-shaped teat with flexible spiral design and comfort petals allows natural latch-on and makes it easy to combine breast and bottle feeding.

## Easy to combine breast and bottle feeding

- Natural latch-on due to the wide breast shaped teat
- Ultra soft teat designed to mimic the feel of the breast

## Natural latch on

The wide breast shaped teat promotes a natural latch-on similar to the breast, making it easy for your baby to combine breast and bottle feeding.