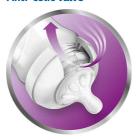

### Vents air away from your baby's tummy

• Anti-colic valve designed to reduce colic and discomfort

### Anti-colic valve

Anti-colic valve designed to keep air away from your baby's tummy, to help reduce colic and discomfort.