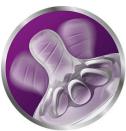

## Natural latch on

Our Natural bottle with an ultra-soft teat more closely resembles the breast. The wide breast-shaped teat with flexible spiral design and comfort petals allows natural latch-on and makes it easy to combine breast and bottle feeding.

## Easy to combine breast and bottle feeding

- Natural latch-on due to the wide breast shaped teat
- Ultra soft teat designed to mimic the feel of the breast

## A comfortable and contented feed for your baby

• Flexible spiral design combined with comfort petals

Natural baby bottle SCF033/37

## Flexible spiral design

Flexible spiral design, combined with our unique comfort petals to create a flexible teat, allowing for a more natural feed without teat collapse.