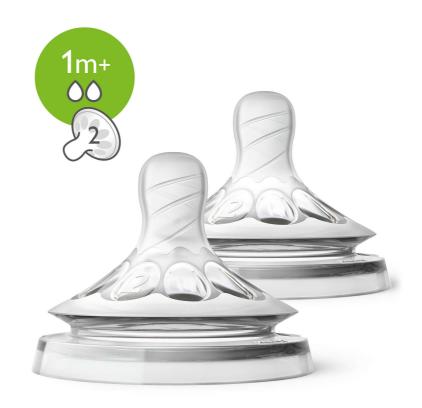

# Extra soft and flexible teat

Our ultra soft teat with flexible spiral design, more closely resembles the breast. The comfort petals and natural teat shape allows natural latch on and makes it easy to combine breast and bottle feeding.

### Flexible spiral design

Flexible spiral design, combined with our unique comfort petals to create a flexible teat, allowing for a more natural feed without teat collapse.

#### What is included

Ultra soft, slow flow teat: 2 pcs