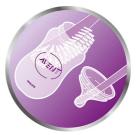

## Natural latch on

Our Natural bottle with an ultra soft teat more closely resembles the breast. The wide breast-shaped teat with flexible spiral design and comfort petals allows natural latch on and makes it easy to combine breast and bottle feeding.

## A comfortable and contented feed for your baby

• Flexible spiral design combined with comfort petals

Natural baby bottle SCF032/17

## Flexible spiral design

Flexible spiral design, combined with our unique comfort petals to create a flexible teat, allowing for a more natural feed without teat collapse.