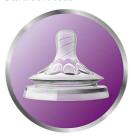

## Natural latch on

Our Natural bottle with an ultra soft teat more closely resembles the breast. The wide breast-shaped teat with flexible spiral design and comfort petals allows natural latch on and makes it easy to combine breast and bottle feeding.

## Natural latch on

The wide breast shaped teat promotes a natural latch on similar to the breast, making it easy for your baby to combine breast and bottle feeding.

## Choosing the right teat

The Philips Avent Natural range offers different teat softness and increasing flow rates for every development stage of your baby.