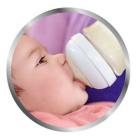

## Natural latch on

Our Natural bottle with an ultra soft teat more closely resembles the breast. The wide breast-shaped teat with flexible spiral design and comfort petals allows natural latch on and makes it easy to combine breast and bottle feeding.

## Easy to combine breast and bottle feeding

- Natural latch on due to the wide breast shaped teat
- Ultra soft teat designed to mimic the feel of the breast

## Natural latch on

The wide breast shaped teat promotes a natural latch on similar to the breast, making it easy for your baby to combine breast and bottle feeding.