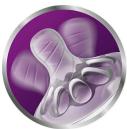

## A comfortable and contented feed for your baby

• Flexible spiral design combined with comfort petals

Natural baby bottle SCF032/17

## Flexible spiral design

Flexible spiral design, combined with our unique comfort petals to create a flexible teat, allowing for a more natural feed without teat collapse.