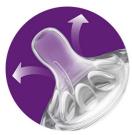

# Flexible, anti-collapse design

Petals and ridges inside the teat allow flexibility without collapse, for an uninterrupted