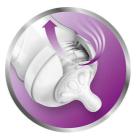

# Natural latch on

Our Natural bottle with a soft and anti-collapse ribbed teat is designed for growing babies. The comfort petals and natural teat shape allows natural latch on and makes it easy to combine breast and bottle feeding.

# Easy to combine breast and bottle feeding

- Natural latch on due to the wide breast shaped teat
- Soft and smooth silicone for your baby's changing needs

#### Natural latch on

The wide breast shaped teat promotes a natural latch on similar to the breast, making it easy for your baby to combine breast and bottle feeding.