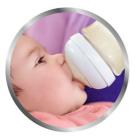

# Easy to combine with breastfeeding

# Natural latch on

Our Natural bottle with a soft and anti-collapse ribbed teat is designed for growing babies. The comfort petals and natural teat shape allows natural latch on and makes it easy to combine breast and bottle feeding.

# Easy to combine breast and bottle feeding

- Natural latch on due to the wide breast shaped teat
- Soft and smooth silicone for your baby's changing needs

#### Natural latch on

The wide breast shaped teat promotes a natural latch on similar to the breast, making it easy for your baby to combine breast and bottle feeding.