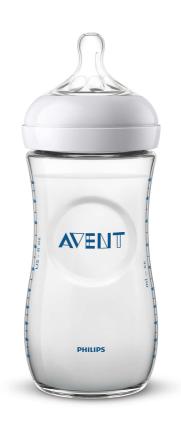

### A comfortable and contented feed for your baby

• Flexible, anti-collapse ribbed teat design

Natural baby bottle SCF036/10

#### Design

Bottle design: Ergonomic shape, Wide neck

#### Material

Bottle: Polypropylene, BPA free\* Teat: Silicone, BPA free\*