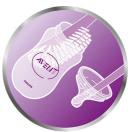

# Vents air away from your baby's tummy

• Anti-colic valve designed to reduce colic and discomfort

#### Anti-colic valve

Anti-colic valve designed to keep air away from your baby's tummy, to help reduce colic and discomfort.