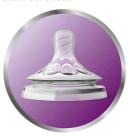

## Flexible spiral design

Flexible spiral design, combined with our unique comfort petals to create a flexible teat, allowing for a more natural feed without teat collapse.