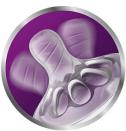

## Natural latch on

Our Natural bottle with an ultra-soft teat more closely resembles the breast. The wide breast-shaped teat with flexible spiral design and comfort petals allows natural latch-on and makes it easy to combine breast and bottle feeding.

## Easy to combine breast and bottle feeding

- Natural latch-on due to the wide breast shaped teat
- Ultra soft teat designed to mimic the feel of the breast

## Flexible spiral design

Flexible spiral design, combined with our unique comfort petals to create a flexible teat, allowing for a more natural feed without teat collapse.