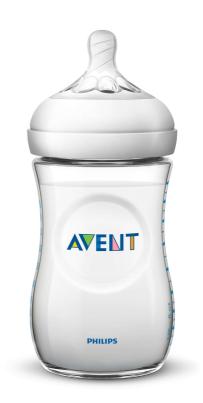

## Natural latch on

Our Natural bottle with an ultra-soft teat more closely resembles the breast. The wide breast-shaped teat with flexible spiral design and comfort petals allows natural latch-on and makes it easy to combine breast and bottle feeding.

## Easy to combine breast and bottle feeding

- Natural latch-on due to the wide breast shaped teat
- Ultra soft teat designed to mimic the feel of the breast

## A comfortable and contented feed for your baby

• Flexible spiral design combined with comfort petals

Natural baby bottle SCF033/17