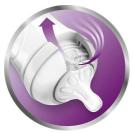

#### Vents air away from your baby's tummy

• Advanced anti-colic system with innovative twin valve

#### Advanced anti-colic valve

Innovative twin valve designed to reduce colic and discomfort by venting air into the bottle and not baby's tummy.