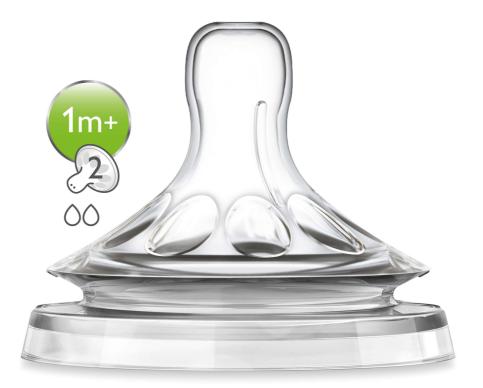

### Avent nipple with petal design

Our new nipple helps to make bottle feeding more natural for your baby and you. The nipple features an innovative petal design for natural latch on similar to the breast, making it easy for your baby to combine breast and bottle feeding.

#### Natural latch on

The wide breast shaped nipple promotes natural latch on similar to the breast, making it easy for your baby to combine breast and bottle feeding.

#### Unique comfort petals

Petals inside the nipple increase softness and flexibility without nipple collapse. Your baby will enjoy a more comfortable and contented feed.

#### **Different flow rates**

Philips Avent offers four different flow rates to keep up with your baby's growth. Remember that age indications are approximate as babies develop at different rates. Philips Avent offers the newborn flow nipple with 1 hole (0M+), the slow flow nipple with 2 holes (1M+), the medium flow nipple with 3 holes (3M+) and the fast flow nipple with 4 holes (6M+). All nipples are available in twin packs.

#### Nipple

Flow speed: Slow flow Months: 1m+ Holes: 2 holes