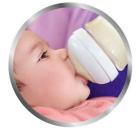

### Avent nipple with petal design

Our new nipple helps to make bottle feeding more natural for your baby and you. The nipple features an innovative petal design for natural latch on similar to the breast, making it easy for your baby to combine breast and bottle feeding.

#### Natural latch on

The wide breast shaped nipple promotes natural latch on similar to the breast, making it easy for your baby to combine breast and bottle feeding.