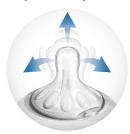

## Vents air away from your baby's tummy

· Advanced anti-colic system with innovative twin valve

#### Advanced anti-colic valve

Innovative twin valve designed to reduce colic and discomfort by venting air into the bottle and not baby's tummy.