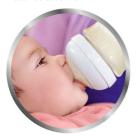

## A more comfortable and contented feed for baby

• Unique Petals for a soft, flexible nipple without collapse

#### **Unique comfort petals**

Petals inside the nipple increase softness and flexibility without nipple collapse. Your baby will enjoy a more comfortable and contented feed.