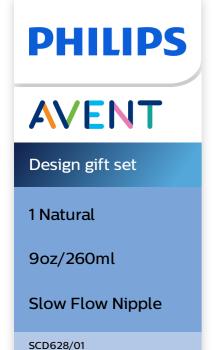

# Easy to combine with breastfeeding

# Easy to combine breast and bottle feeding

· Natural latch on due to the wide breast shaped nipple

#### Natural latch on

The wide breast shaped nipple promotes natural latch on similar to the breast, making it easy for your baby to combine breast and bottle feeding.