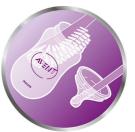

# Vents air away from your baby's tummy

Anti-colic valve designed to reduce colic and discomfort

# Flexible, anti-collapse design

Petals and ridges inside the teat allow flexibility without collapse, for an uninterrupted

#### Anti-colic valve

Anti-colic valve designed to keep air away from your baby's tummy, to help reduce colic and discomfort.