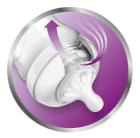

# Natural latch on

Our Natural bottle with a soft and anti-collapse ribbed teat is designed for growing babies. The comfort petals and natural teat shape allows natural latch on and makes it easy to combine breast and bottle feeding.

#### Natural latch on

The wide breast shaped teat promotes a natural latch on similar to the breast, making it easy for your baby to combine breast and bottle feeding.

# Flexible, anti-collapse design

Petals and ridges inside the teat allow flexibility without collapse, for an uninterrupted