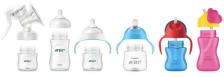

# Compatibility across the range

Mix and match our breast pump, bottle and cup parts, and create the product that works for you, when you need it!

#### Choosing the right teat

The Philips Avent Natural range offers different teat softness and increasing flow rates for every development stage of your baby.

**Development stages** 

Stage: 0-12 months