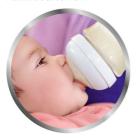

# Easy to combine with breastfeeding

# Natural latch on

Our Natural bottle with a soft and anti-collapse ribbed teat is designed for growing babies. The comfort petals and natural teat shape allows natural latch on and makes it easy to combine breast and bottle feeding.

# Easy to combine breast and bottle feeding

- Natural latch on due to the wide breast shaped teat
- Soft and smooth silicone for your baby's changing needs

#### Natural latch on

The wide breast shaped teat promotes a natural latch on similar to the breast, making it easy for your baby to combine breast and bottle feeding.