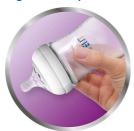

# Natural latch on

Our Natural bottle with a soft and anti-collapse ribbed teat is designed for growing babies. The comfort petals and natural teat shape allows natural latch on and makes it easy to combine breast and bottle feeding.

# Easy to combine breast and bottle feeding

- Natural latch on due to the wide breast shaped teat
- Soft and smooth silicone for your baby's changing needs

#### Natural latch on

The wide breast shaped teat promotes a natural latch on similar to the breast, making it easy for your baby to combine breast and bottle feeding.