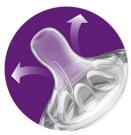

# Flexible, anti-collapse design

Petals and ridges inside the teat allow flexibility without collapse, for an uninterrupted