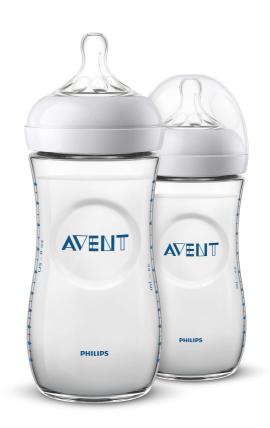

# A comfortable and contented feed for your baby

• Flexible, anti-collapse ribbed teat design

Natural baby bottle SCF036/20

# What is included Baby bottle: 2 pcs

Bottle use: Easy to hold, Easy to assemble, Easy to clean