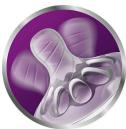

## Vents air away from your baby's tummy

• Anti-colic valve designed to reduce colic and discomfort

## Anti-colic valve

Anti-colic valve designed to keep air away from your baby's tummy, to help reduce colic and discomfort.