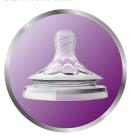

## Natural latch on

Our Natural bottle with an ultra soft teat more closely resembles the breast. The wide breast-shaped teat with flexible spiral design and comfort petals allows natural latch on and makes it easy to combine breast and bottle feeding.

## Easy to combine breast and bottle feeding

- Natural latch on due to the wide breast shaped teat
- Ultra soft teat designed to mimic the feel of the breast

## Flexible spiral design

Flexible spiral design, combined with our unique comfort petals to create a flexible teat, allowing for a more natural feed without teat collapse.