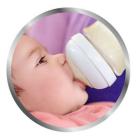

## Natural latch on

Our Natural bottle with an ultra soft teat more closely resembles the breast. The wide breast-shaped teat with flexible spiral design and comfort petals allows natural latch on and makes it easy to combine breast and bottle feeding.

## Natural latch on

The wide breast shaped teat promotes a natural latch on similar to the breast, making it easy for your baby to combine breast and bottle feeding.

#### Ultra soft teat

The teat has an ultra soft texture, designed to mimic the feel of the breast.