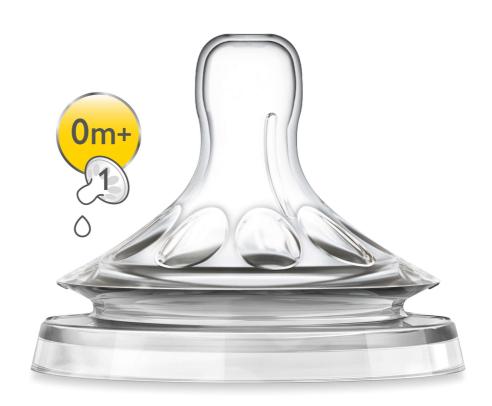

#### **Unique comfort petals**

Petals inside the nipple increase softness and flexibility without nipple collapse. Your baby will enjoy a more comfortable and contented feed.

#### **Different flow rates**

Philips Avent offers four different flow rates to keep up with your baby's growth. Remember that age indications are approximate as babies develop at different rates. Philips Avent offers the newborn flow nipple with 1 hole (OM+), the slow flow nipple with 2 holes (1M+), the medium flow nipple with 3 holes (3M+) and the fast flow nipple with 4 holes (6M+). All nipples are available in twin packs.

#### **Nipple**

Flow speed: Newborn flow Months: 0m+ Holes: 1 hole