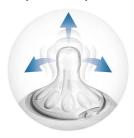

### Vents air away from your baby's tummy

• Advanced anti-colic system with innovative twin valve

#### Advanced anti-colic valve

Innovative twin valve designed to reduce colic and discomfort by venting air into the bottle and not baby's tummy.