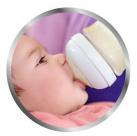

# The natural way to bottle feed

Our new bottle helps to make bottle feeding more natural for your baby and you. The nipple features an innovative petal design for natural latch on similar to the breast, making it easy for your baby to combine breast and bottle feeding.

## Natural latch on

The wide breast shaped nipple promotes natural latch on similar to the breast, making it easy for your baby to combine breast and bottle feeding.