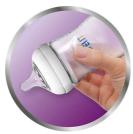

## A more comfortable and contented feed for baby

• Unique Petals for a soft, flexible nipple without collapse

# **Unique comfort petals**

Petals inside the nipple increase softness and flexibility without nipple collapse. Your baby will enjoy a more comfortable and contented feed.