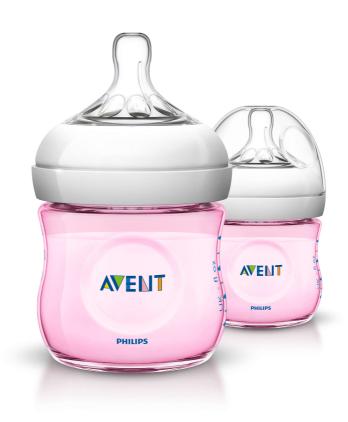

# Easy to hold and grip in any direction

· Ergonomic shape for maximum comfort

## **Ergonomic shape**

Due to the unique shape, the bottle is easy to hold and grip in any direction for maximum comfort, even for baby's tiny hands.

#### **Different sizes**

The Philips Avent Natural bottle is available in 4 sizes: 20z/60ml, 40z/125ml, 90z/260ml and 110z/330ml. Bottles are available in single and multi packs.

## Design

Bottle design: Ergonomic shape, Wide neck Color: Pink