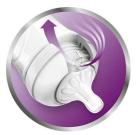

## Vents air away from your baby's tummy

• Advanced anti-colic system with innovative twin valve

# Advanced anti-colic valve

Innovative twin valve designed to reduce colic and discomfort by venting air into the bottle and not baby's tummy.