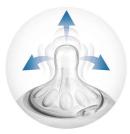

## Vents air away from your baby's tummy

• Advanced anti-colic system with innovative twin valve

# Advanced anti-colic valve

Innovative twin valve designed to reduce colic and discomfort by venting air into the bottle and not baby's tummy.