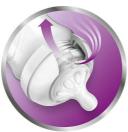

### Natural latch on

The wide breast shaped teat promotes a natural latch on similar to the breast, making it easy for your baby to combine breast and bottle feeding.

#### Ultra soft teat

The teat has an ultra soft texture, designed to mimic the feel of the breast.

#### Flexible spiral design

Flexible spiral design, combined with our unique comfort petals to create a flexible teat, allowing for a more natural feed without teat collapse.

#### Anti-colic valve

Anti-colic valve designed to keep air away from your baby's tummy, to help reduce colic and discomfort.