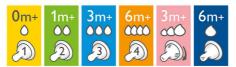

### Choosing the right teat

The Philips Avent Natural range offers different teat softness and increasing flow rates for every development stage of your baby. SCF041/27

## Specifications

Development stages Stage: Om+

Material Teat: Silicone, BPA free\*

What is included Ultra soft, newborn flow teat: 2 pcs