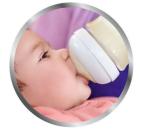

### Natural latch on

The wide breast shaped teat promotes a natural latch on similar to the breast, making it easy for your baby to combine breast and bottle feeding.