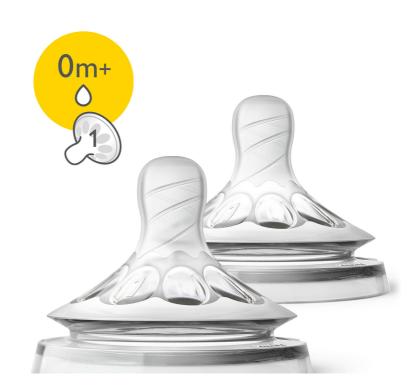

# **PHILIPS**

2 pieces

Newborn flow

0m+

SCF041/27

### Choosing the right teat

The Philips Avent Natural range offers different teat softness and increasing flow rates for every development stage of your baby. SCF041/27

## Specifications

Development stages Stage: Om+

Material Teat: Silicone, BPA free\*

What is included Ultra soft, newborn flow teat: 2 pcs