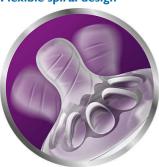

# Flexible spiral design

Flexible spiral design, combined with our unique comfort petals to create a flexible teat, allowing for a more natural feed without teat collapse.

# A comfortable and contented feed for your baby

- · Flexible spiral design combined with comfort petals
- · Anti-colic valve designed to reduce colic and discomfort