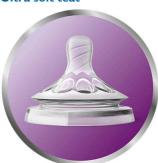

### Ultra soft teat

The teat has an ultra soft texture, designed to mimic the feel of the breast.

# Flexible spiral design

Flexible spiral design, combined with our unique comfort petals to create a flexible teat, allowing for a more natural feed without teat collapse.