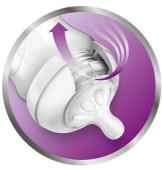

ies

- Smaller 2oz/60ml bottle designed for newborn feedings
- · Slower flow nipple



# Highlights

# 2oz/60ml bottle container

A smaller size bottle to help ensure the appropriate amount for baby's smaller tummy.

# Slower flow nipple

A smaller hole size delivers a more controlled flow rate for slower drinking babies.

### Natural latch on



The wide breast shaped teat promotes a natural latch on similar to the breast, making it easy for your baby to combine breast and bottle feeding.

### Ultra soft teat



The teat has an ultra soft texture, designed to mimic the feel of the breast.

# Flexible spiral design



Flexible spiral design, combined with our unique comfort petals to create a flexible teat, allowing for a more natural feed without teat collapse.

### **Anti-colic valve**



baby's tummy, to help reduce colic and discomfort.

# Choosing the right teat

















# Simple to use and clean



Wide bottle neck makes filling and cleaning easy. Only a few parts for quick and simple assembly.

Anti-colic valve designed to keep air away from your



Version: 5.0.1

© 2021 Koninklijke Philips N.V. All Rights reserved.

Specifications are subject to change without notice. Trademarks are the property of Koninklijke Philips N.V. or their respective owners.

# www.philips.com

# Specifications

# **Development stages**

• Stage: 0-6 months

## **Material**

- Bottle: Polypropylene, BPA free\*
  Teat: BPA free\*, Silicone

# What is included

• Baby bottle: 1 pcs

## Design

• Bottle design: Ergonomic shape, Wide neck

# Ease of use

• Bottle use: Easy to assemble,