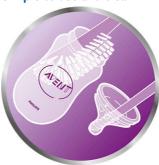

# Natural latch on

Our Natural bottle with an ultra soft teat more closely resembles the breast. The wide breast-shaped teat with flexible spiral design and comfort petals allows natural latch on and makes it easy to combine breast and bottle feeding.

### Natural latch on

The wide breast shaped teat promotes a natural latch on similar to the breast, making it easy for your baby to combine breast and bottle feeding.

### Ultra soft teat

The teat has an ultra soft texture, designed to mimic the feel of the breast.

# Flexible spiral design

Flexible spiral design, combined with our unique comfort petals to create a flexible teat, allowing for a more natural feed without teat collapse.

### **Anti-colic valve**

baby's tummy, to help reduce colic and discomfort.