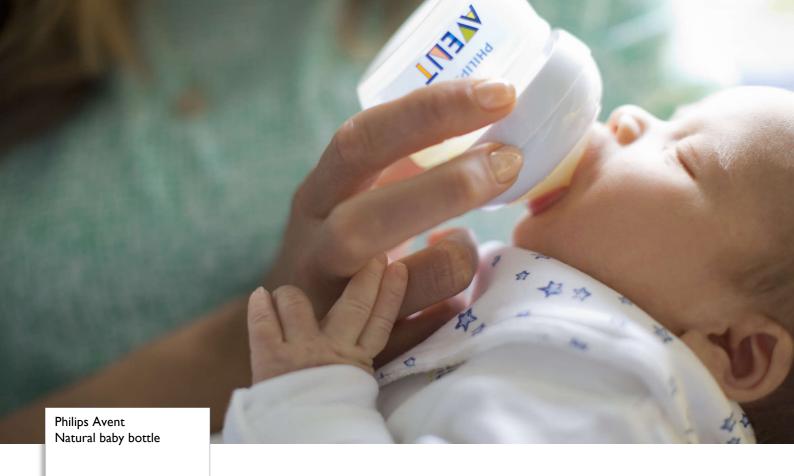

# Natural latch on

Our Natural bottle with an ultra soft teat more closely resembles the breast. The wide breast-shaped teat with flexible spiral design and comfort petals allows natural latch on and makes it easy to combine breast and bottle feeding.

# Easy to combine breast and bottle feeding

- Natural latch on due to the wide breast shaped teat
- Ultra soft teat designed to mimic the feel of the breast

### Natural latch on

The wide breast shaped teat promotes a natural latch on similar to the breast, making it easy for your baby to combine breast and bottle feeding.