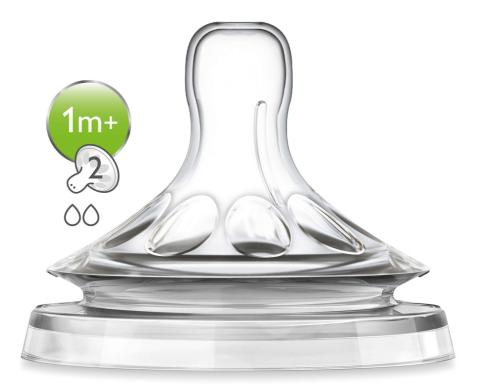

#### Natural nipple

#### Natural latch on

The wide breast shaped nipple promotes natural latch on similar to the breast, making it easy for your baby to combine breast and bottle feeding.

#### Unique comfort petals

Petals inside the nipple increase softness and flexibility without nipple collapse. Your baby will enjoy a more comfortable and contented feed.

#### **Different flow rates**

Philips Avent offers four different flow rates to keep up with your baby's growth. Remember that age indications are approximate as babies develop at different rates. Philips Avent offers the newborn flow nipple with 1 hole (OM+), the slow flow nipple with 2 holes (1M+), the medium flow nipple with 3 holes (3M+) and the fast flow nipple with 4 holes (6M+). All nipples are available in twin packs.

#### Nipple

Flow speed: Slow flow Months: 1m+ Holes: 2 holes