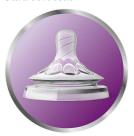

# Extra-soft and flexible teat

Our ultra-soft teat with flexible spiral design more closely resembles the breast. The comfort petals and natural teat shape allows natural latch-on and makes it easy to combine breast and bottle feeding.

#### A comfortable and contented feed for your baby

• Flexible spiral design combined with comfort petals

### Flexible spiral design

Flexible spiral design, combined with our unique comfort petals to create a flexible teat, allowing for a more natural feed without teat collapse.