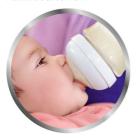

# Easy to combine with breastfeeding

### Easy to combine breast and bottle feeding

- Natural latch-on due to the wide breast shaped teat
- Ultra soft teat designed to mimic the feel of the breast

#### Natural latch on

The wide breast shaped teat promotes a natural latch-on similar to the breast, making it easy for your baby to combine breast and bottle feeding.