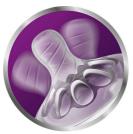

# Extra-soft and flexible teat

Our ultra-soft teat with flexible spiral design more closely resembles the breast. The comfort petals and natural teat shape allows natural latch-on and makes it easy to combine breast and bottle feeding.

### Flexible spiral design

Flexible spiral design, combined with our unique comfort petals to create a flexible teat, allowing for a more natural feed without teat collapse.