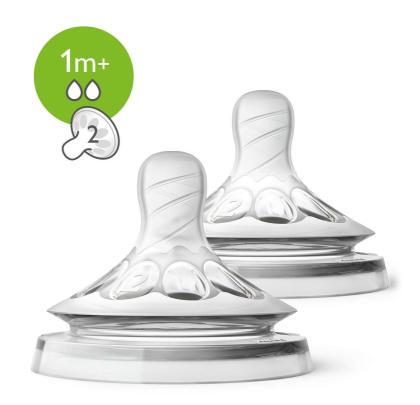

#### What is included

Ultra soft, slow flow teat: 2 pcs

### **Development stages**

Stage: 1m+