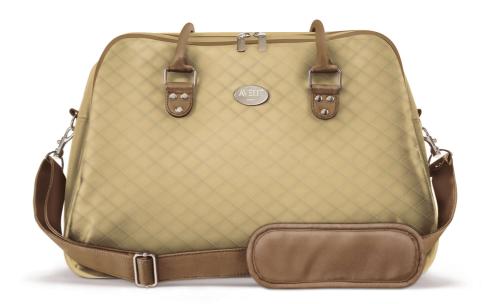

### Adjustable and detachable shoulder strap

Adjustable and detachable shoulder strap

### Separate bag for your personal items

Separate bag for your personal items

#### What is included

Travel bag: 1 pcs

© 2021 Koninklijke Philips N.V. All Rights reserved.

Specifications are subject to change without notice. Trademarks are the property of Koninklijke Philips N.V. or their respective owners.