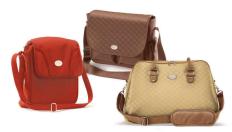

## Highlights

### Lightweight, wipe-clean microfiber



The microfibre is lightweight and easy to clean.

**Full-size**, **removable baby changing mat** Full-size, removable baby changing mat

### **Insulated bottle carrier**



Insulated bottle carrier to keep 2 Avent Bottles of pre-boiled hot water warm or cold ready mixed formula/breast milk cool for several hours

### Adjustable and detachable shoulder strap

Adjustable and detachable shoulder strap

### Separate bag for your personal items

Separate bag for your personal items

# Specifications

#### **Country of origin**

China

#### **Development stages**

Stage: 6 - 12 months, 0 - 6 months

#### Design

Color: Comes in various colors

#### What is included

Baby changing mat: 1 pcs Insulated bottle carrier: 1 pcs Baby laundry bag: 1 pcs Personal items bag: 1 pcs

#### What is included