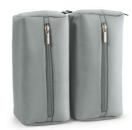

### **Insulated bottle carrier**

Insulated bottle carrier to keep 2 Avent Bottles of pre-boiled hot water warm or cold ready mixed formula/breast milk cool for several hours