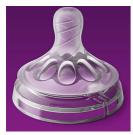

### Extra soft and flexible nipple

Our new nipple, with skin soft material and flexible spiral design, more closely resembles the breast. The comfort petals and natural nipple shape allows natural latch on and makes it easy to combine breast and bottle feeding.

#### A comfortable and contented feed for your baby

• Flexible spiral design combined with comfort petals

#### Flexible spiral teat design

The spiral design combined with our comfort petals inside the nipple increases softness and the flexibility allowing natural tongue movement without nipple collapse. Designed to give your baby a more comfortable and content feeding.