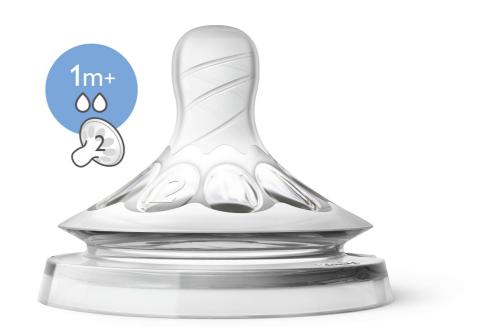

#### Natural nipple

#### Flexible spiral teat design

The spiral design combined with our comfort petals inside the nipple increases softness and the flexibility allowing natural tongue movement without nipple collapse. Designed to give your baby a more comfortable and content feeding.

#### What is included Extra soft Slow Flow nipple: 2 pcs

#### **Development stages**

Stage: 1m+

© 2023 Koninklijke Philips N.V. All Rights reserved

without notice. Trademarks are the property of Koninklijke Philips N.V. or

their respective owners.

Issue date 2023-10-09 Version: 9.0.1