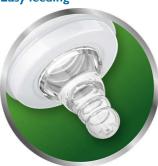

# Soft, ribbed teat for easy latch on

The Philips Avent Standard/Essential bottle helps to make bottle feeding easier for your baby and you. The soft ribbed design of the nipple makes it easy for baby's mouth to seal on it.

## **Easy feeding**

The soft ribbed design of the nipple makes it easy for baby's mouth to seal on the teat, allowing easy and comfortable feeding.