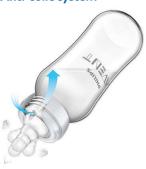

# **Anti-colic system**

• Air goes into the bottle, instead of baby's tummy

## **Anti-colic system**

The anti-colic valve flexes to allow air into the bottle, helping to prevent gas from going into baby's tummy.