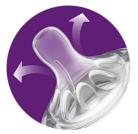

#### A comfortable and contented feed for your baby

• Flexible, anti-collapse ribbed teat design

#### Flexible, anti-collapse design

Petals and ridges inside the teat allow flexibility without collapse, for an uninterrupted feed.