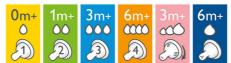

#### Choosing the right teat

The Philips Avent Natural range offers different teat softness and increasing flow rates for every development stage of your baby. SCF046/27

### Specifications

Development stages Stage: 6m+

Material Teat: Silicone, BPA free\*

What is included Soft, thick flow teat: 2 pcs