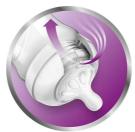

### Natural latch on

Our soft and anti-collapse ribbed teat is designed for growing babies. The comfort petals and natural teat shape allows natural latch on and makes it easy to combine breast and bottle feeding.

#### Natural teat

#### Natural latch on

The wide breast shaped teat promotes a natural latch on similar to the breast, making it easy for your baby to combine breast and bottle feeding.