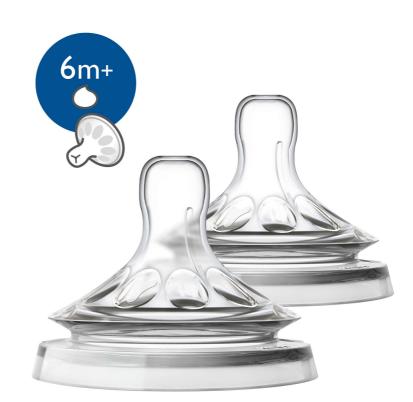

### Specifications

Development stages Stage: 6m+

Material Teat: Silicone, BPA free\*

What is included Soft, thick flow teat: 2 pcs

#### Choosing the right teat

The Philips Avent Natural range offers different teat softness and increasing flow rates for every development stage of your baby. SCF046/27