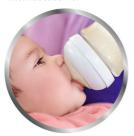

# Easy to combine with breastfeeding

### Easy to combine breast and bottle feeding

- Natural latch-on due to the wide breast shaped teat
- Ultra soft teat designed to mimic the feel of the breast

#### Natural latch on

The wide breast shaped teat promotes a natural latch-on similar to the breast, making it easy for your baby to combine breast and bottle feeding.