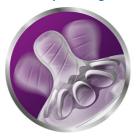

# Extra-soft and flexible teat

Our ultra-soft teat with flexible spiral design more closely resembles the breast. The comfort petals and natural teat shape allows natural latch-on and makes it easy to combine breast and bottle feeding.

#### Flexible spiral design

Flexible spiral design, combined with our unique comfort petals to create a flexible teat, allowing for a more natural feed without teat collapse.

#### A comfortable and contented feed for your baby

• Flexible spiral design combined with comfort petals