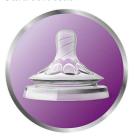

# Extra-soft and flexible teat

Our ultra-soft teat with flexible spiral design more closely resembles the breast. The comfort petals and natural teat shape allows natural latch-on and makes it easy to combine breast and bottle feeding.

#### Flexible spiral design

Flexible spiral design, combined with our unique comfort petals to create a flexible teat, allowing for a more natural feed without teat collapse.