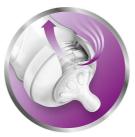

### Vents air away from your baby's tummy

• Anti-colic valve designed to reduce colic and discomfort

#### Anti-colic valve

Anti-colic valve designed to keep air away from your baby's tummy, to help reduce colic and discomfort.