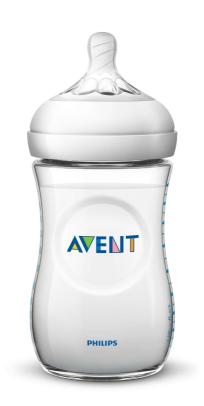

## Natural latch on

Our Natural bottle with an ultra soft teat more closely resembles the breast. The wide breast-shaped teat with flexible spiral design and comfort petals allows natural latch on and makes it easy to combine breast and bottle feeding.

## Easy to combine breast and bottle feeding

- Natural latch on due to the wide breast shaped teat
- Ultra soft teat designed to mimic the feel of the breast

## A comfortable and contented feed for your baby

• Flexible spiral design combined with comfort petals

Natural baby bottle SCF033/17