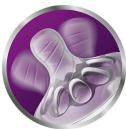

## Natural latch on

Our Natural bottle with an ultra soft teat more closely resembles the breast. The wide breast-shaped teat with flexible spiral design and comfort petals allows natural latch on and makes it easy to combine breast and bottle feeding.

## Easy to combine breast and bottle feeding

- Natural latch on due to the wide breast shaped teat
- Ultra soft teat designed to mimic the feel of the breast

## A comfortable and contented feed for your baby

• Flexible spiral design combined with comfort petals

Natural baby bottle SCF033/17

## Flexible spiral design

Flexible spiral design, combined with our unique comfort petals to create a flexible teat, allowing for a more natural feed without teat collapse.