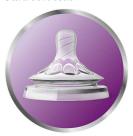

## Flexible spiral design

Flexible spiral design, combined with our unique comfort petals to create a flexible teat, allowing for a more natural feed without teat collapse.

## Anti-colic valve

Anti-colic valve designed to keep air away from your baby's tummy, to help reduce colic and discomfort.