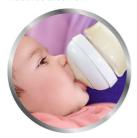

## Natural latch on

Our Natural bottle with an ultra soft teat more closely resembles the breast. The wide breast-shaped teat with flexible spiral design and comfort petals allows natural latch on and makes it easy to combine breast and bottle feeding.

## Easy to combine breast and bottle feeding

- Natural latch on due to the wide breast shaped teat
- Ultra soft teat designed to mimic the feel of the breast

## Natural latch on

The wide breast shaped teat promotes a natural latch on similar to the breast, making it easy for your baby to combine breast and bottle feeding.