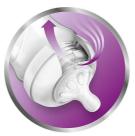

## Vents air away from your baby's tummy

• Anti-colic valve designed to reduce colic and discomfort

## Anti-colic valve

Anti-colic valve designed to keep air away from your baby's tummy, to help reduce colic and discomfort.