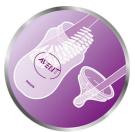

## Natural latch on

Our Natural bottle with an ultra soft teat more closely resembles the breast. The wide breast-shaped teat with flexible spiral design and comfort petals allows natural latch on and makes it easy to combine breast and bottle feeding.

## Natural latch on

The wide breast shaped teat promotes a natural latch on similar to the breast, making it easy for your baby to combine breast and bottle feeding.

## Flexible spiral design

Flexible spiral design, combined with our unique comfort petals to create a flexible teat, allowing for a more natural feed without teat collapse.