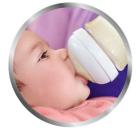

#### Natural latch on

The wide breast shaped nipple promotes natural latch on similar to the breast, making it easy for your baby to combine breast and bottle feeding.

#### Easy to combine breast and bottle feeding

• Natural latch on due to the wide breast shaped nipple