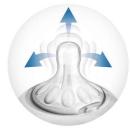

#### Vents air away from your baby's tummy

• Advanced anti-colic system with innovative twin valve

#### Advanced anti-colic valve

Innovative twin valve designed to reduce colic and discomfort by venting air into the bottle and not baby's tummy.