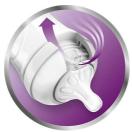

#### Vents air away from your baby's tummy

• Advanced anti-colic system with innovative twin valve

#### Advanced anti-colic valve

Innovative twin valve designed to reduce colic and discomfort by venting air into the bottle and not baby's tummy.