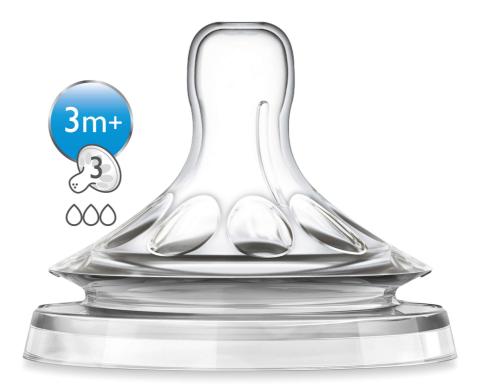

#### **Different flow rates**

Philips Avent offers four different flow rates to keep up with your baby's growth. Remember that age indications are approximate as babies develop at different rates. Philips Avent offers the newborn flow nipple with 1 hole (0M+), the slow flow nipple with 2 holes (1M+), the medium flow nipple with 3 holes (3M+) and the fast flow nipple with 4 holes (6M+). All nipples are available in twin packs.

#### Nipple

Flow speed: Medium flow Months: 3m+ Holes: 3 holes