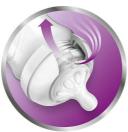

## Easy to combine with breastfeeding Extra soft and flexible teat

Our ultra soft teat with flexible spiral design, more closely resembles the breast. The comfort petals and natural teat shape allows natural latch on and makes it easy to combine breast and bottle feeding.

### Easy to combine breast and bottle feeding

- Natural latch on due to the wide breast shaped teat
- Ultra soft teat designed to mimic the feel of the breast

## Natural latch on

The wide breast shaped teat promotes a natural latch on similar to the breast, making it easy for your baby to combine breast and bottle feeding.

#### Ultra soft teat

The teat has an ultra soft texture, designed to mimic the feel of the breast.