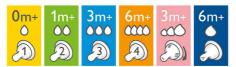

### Choosing the right teat

The Philips Avent Natural range offers different teat softness and increasing flow rates for every development stage of your baby. SCF043/27

## Specifications

Development stages Stage: 3m+

Material Teat: Silicone, BPA free\*

What is included Ultra soft, medium flow teat: 2 pcs