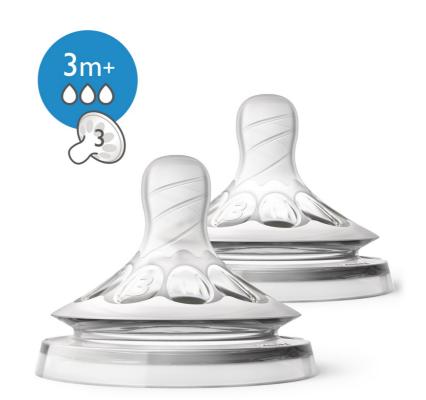

### Choosing the right teat

The Philips Avent Natural range offers different teat softness and increasing flow rates for every development stage of your baby. SCF043/27

## Specifications

Development stages Stage: 3m+

Material Teat: Silicone, BPA free\*

What is included Ultra soft, medium flow teat: 2 pcs