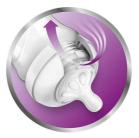

### Vents air away from your baby's tummy

• Anti-colic valve designed to reduce colic and discomfort

#### Anti-colic valve

Anti-colic valve designed to keep air away from your baby's tummy, to help reduce colic and discomfort.