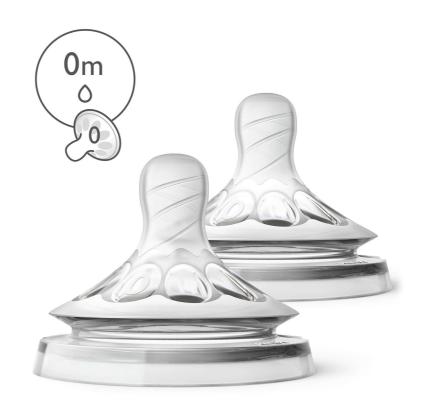

## Extra soft and flexible teat

Our ultra soft teat with flexible spiral design, more closely resembles the breast. The comfort petals and natural teat shape allows natural latch on and makes it easy to combine breast and bottle feeding.

#### Flexible spiral design

Flexible spiral design, combined with our unique comfort petals to create a flexible teat, allowing for a more natural feed without teat collapse.

#### What is included

Ultra soft, first flow teat: 2 pcs