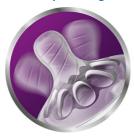

## Extra soft and flexible teat

Our ultra soft teat with flexible spiral design, more closely resembles the breast. The comfort petals and natural teat shape allows natural latch on and makes it easy to combine breast and bottle feeding.

#### Easy to combine breast and bottle feeding

- Natural latch on due to the wide breast shaped teat
- Ultra soft teat designed to mimic the feel of the breast

#### Flexible spiral design

Flexible spiral design, combined with our unique comfort petals to create a flexible teat, allowing for a more natural feed without teat collapse.