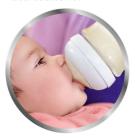

# Easy to combine with breastfeeding

#### Easy to combine breast and bottle feeding

- Natural latch on due to the wide breast shaped teat
- Ultra soft teat designed to mimic the feel of the breast

#### Natural latch on

The wide breast shaped teat promotes a natural latch on similar to the breast, making it easy for your baby to combine breast and bottle feeding.