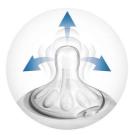

### Vents air away from your baby's tummy

• Advanced anti-colic system with innovative twin valve

#### Advanced anti-colic valve

Innovative twin valve designed to reduce colic and discomfort by venting air into the bottle and not baby's tummy.