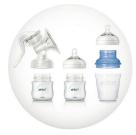

# Unique comfort petals

Petals inside the nipple increase softness and flexibility without nipple collapse. Your baby will enjoy a more comfortable and contented feed.

### A more comfortable and contented feed for baby

• Unique Petals for a soft, flexible nipple without collapse