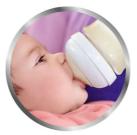

# The natural way to bottle feed

# Avent nipple with petal design

Our new bottle helps to make bottle feeding more natural for your baby and you. The nipple features an innovative petal design for natural latch on similar to the breast, making it easy for your baby to combine breast and bottle feeding.