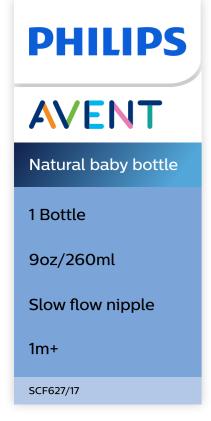

### Vents air away from your baby's tummy

• Advanced anti-colic system with innovative twin valve

#### Advanced anti-colic valve

Innovative twin valve designed to reduce colic and discomfort by venting air into the bottle and not baby's tummy.