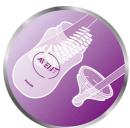

# Unique comfort petals

Petals inside the nipple increase softness and flexibility without nipple collapse. Your baby will enjoy a more comfortable and contented feed.