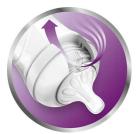

#### Compatibility across the range

The new Philips Avent Natural bottle is compatible with the Philips Avent range, excluding Classic bottles and cup handles. We advise to use the Natural bottles with Natural feeding nipples only.

## Different sizes

The Philips Avent Natural bottle is available in 4 sizes: 2oz/60ml, 4oz/125ml, 9oz/260ml and 11oz/330ml. Bottles are available in single and multi packs.