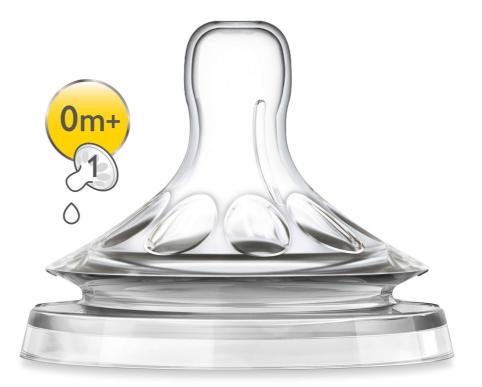

#### **Different flow rates**

Philips Avent offers four different flow rates to keep up with your baby's growth. Remember that age indications are approximate as babies develop at different rates. Philips Avent offers the newborn flow nipple with 1 hole (OM+), the slow flow nipple with 2 holes (1M+), the medium flow nipple with 3 holes (3M+) and the fast flow nipple with 4 holes (6M+). All nipples are available in twin packs.

#### Nipple

Flow speed: Newborn flow Months: 0m+ Holes: 1 hole