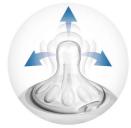

#### **Unique comfort petals**

Petals inside the nipple increase softness and flexibility without nipple collapse. Your baby will enjoy a more comfortable and contented feed

#### A more comfortable and contented feed for baby

• Unique Petals for a soft, flexible nipple without collapse