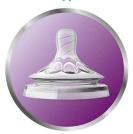

### Natural latch on

Our Natural bottle with an ultra soft nipple more closely resembles the breast. The wide breast-shaped nipple with flexible spiral design and comfort petals allows natural latch on and makes it easy to combine breast and bottle feeding.

#### **Natural latch on**

The wide breast shaped nipple promotes a natural latch on similar to the breast, making it easy for your baby to combine breast and bottle feeding.

#### Flexible spiral design

Flexible spiral design, combined with our unique comfort petals to create a flexible nipple, allowing for a more natural feed without nipple collapse.