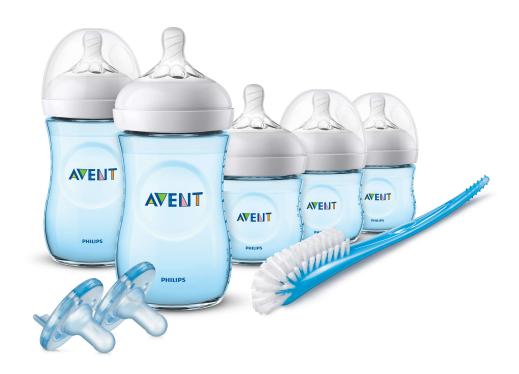

## The most natural way to bottle feed

#### Other essential accessories included in set

- One piece, silicone Soothie helps calm babies
- Bottle brush with curved brush head for easy cleaning

#### What is included

Pacifier: 2 pcs 4oz Baby bottles: 3 pcs 9oz Baby bottle: 2 pcs

Bottle and nipple brush: 1 pcs