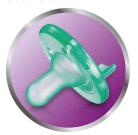

#### Other essential accessories included in set

- One piece, silicone Soothie helps calm babies
- Bottle brush with curved brush head for easy cleaning

#### Silicone soothie

The silicone soothie helps calm your baby. It is used by medical professionals to calm newborns.