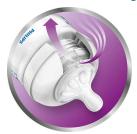

### Vents air away from your baby's tummy

• Unique anti-colic valve technology

#### Anti-colic valve technology

Our unique anti-colic valve technology was designed to reduce colic and discomfort, by venting air away from your baby's tummy.