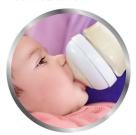

# Flexible spiral design

Flexible spiral design, combined with our unique comfort petals to create a flexible nipple, allowing for a more natural feed without nipple collapse.

# Ultra soft nipple

The nipple has an ultra soft texture, designed to mimic the feel of the breast.