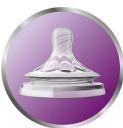

# Vents air away from your baby's tummy

• Unique anti-colic valve technology

## Anti-colic valve technology

Our unique anti-colic valve technology was designed to reduce colic and discomfort, by venting air away from your baby's tummy.