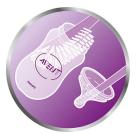

# Other essential accessories included in set

- Dispenser holds enough formula for three 9oz/260ml feeds
- One piece, silicone Soothie helps calm babies
- Bottle brush with curved brush head for easy cleaning

### Silicone soothie

The silicone soothie helps calm your baby. It is used by medical professionals to calm newborns.

# Formula dispenser

The Philips Avent formula dispenser holds three pre-measured doses of milk powder, and is ideal for travel.

# **Curved brush head**

Specially curved brush head and molded handle-tip reach the corners of all wide neck bottles, nipples and feeding products for thorough cleaning.

### What is included

Pacifier: 1 pc

4oz Baby bottles: 3 pcs 9oz Baby bottle: 2 pcs Bottle and nipple brush: 1 pcs Formula dispenser: 1 pcs