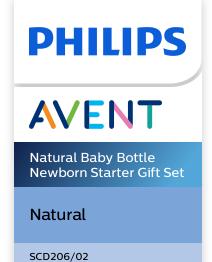

# Natural latch on

Our Natural bottle with an ultra soft nipple more closely resembles the breast. The wide breast-shaped nipple with flexible spiral design and comfort petals allows natural latch on and makes it easy to combine breast and bottle feeding.

### **Natural latch on**

The wide breast shaped nipple promotes a natural latch on similar to the breast, making it easy for your baby to combine breast and bottle feeding.