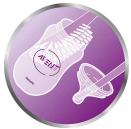

# Natural latch on

Our Natural bottle with an ultra soft nipple more closely resembles the breast. The wide breast-shaped nipple with flexible spiral design and comfort petals allows natural latch on and makes it easy to combine breast and bottle feeding.

### **Natural latch on**

The wide breast shaped nipple promotes a natural latch on similar to the breast, making it easy for your baby to combine breast and bottle feeding.

# Flexible spiral design

Flexible spiral design, combined with our unique comfort petals to create a flexible nipple, allowing for a more natural feed without nipple collapse.