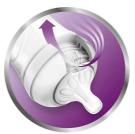

# Vents air away from your baby's tummy

· Advanced anti-colic system with innovative twin valve

#### Advanced anti-colic valve

Innovative twin valve designed to reduce colic and discomfort by venting air into the bottle and not baby's tummy.