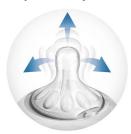

# A more comfortable and contented feed for baby

 ${\boldsymbol{\cdot}}$  Unique Petals for a soft, flexible nipple without collapse

#### **Unique comfort petals**

Petals inside the nipple increase softness and flexibility without nipple collapse. Your baby will enjoy a more comfortable and contented feed.