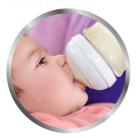

## Natural latch on

Our new bottle with the soft and anti-collapse ribbed nipple is designed for growing babies. The comfort petals and natural nipple shape allows natural latch on and makes it easy to combine breast and bottle feeding.

#### Natural latch on

The wide breast shaped nipple promotes a natural latch on similar to the breast. Designed to give a more comfortable and contented feed for your baby.