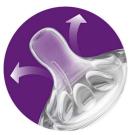

## A comfortable and contented feed for your baby

· Flexible, anti-collapse ribbed teat design

#### Flexible, anti-collapse design

The petals insides the teat and the ridge design, increase the teat softness and flexibility, guaranteeing no teat collapse for growing babies.