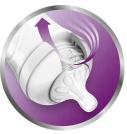

## Vents air away from your baby's tummy

· Unique anti-colic valve technology

### Anti-colic valve technology

Reduces fussing and discomfort by venting air away from baby's tummy.