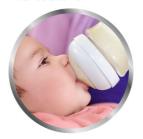

# The natural way to bottle feed

# Easy to combine breast and bottle feeding

· Natural latch on due to the wide breast shaped nipple

#### Natural latch on

The wide breast shaped nipple promotes natural latch on similar to the breast, making it easy for your baby to combine breast and bottle feeding.