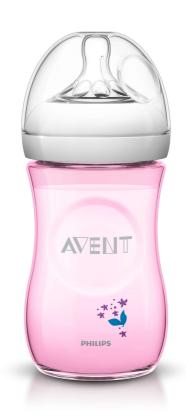

# The natural way to bottle feed

# Avent nipple with petal design

Our new bottle helps to make bottle feeding more natural for your baby and you. The nipple features an innovative petal design for natural latch on similar to the breast, making it easy for your baby to combine breast and bottle feeding.

#### Natural latch on

The wide breast shaped nipple promotes natural latch on similar to the breast, making it easy for your baby to combine breast and bottle feeding.