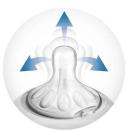

# Vents air away from your baby's tummy

· Advanced anti-colic system with innovative twin valve

# Advanced anti-colic valve

Innovative twin valve designed to reduce colic and discomfort by venting air into the bottle and not baby's tummy.