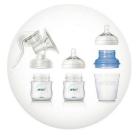

# **Compatibility across the range**

The new Philips Avent Natural bottle is compatible with the Philips Avent range, excluding Classic bottles and cup handles. We advise to use the Natural bottles with Natural feeding nipples only.

# **Different sizes**

The Philips Avent Natural bottle is available in 4 sizes: 2oz/60ml, 4oz/125ml, 9oz/260ml and 11oz/330ml. Bottles are available in single and multi packs.