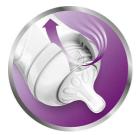

# Vents air away from your baby's tummy

· Advanced anti-colic system with innovative twin valve

# Advanced anti-colic valve

Innovative twin valve designed to reduce colic and discomfort by venting air into the bottle and not baby's tummy.