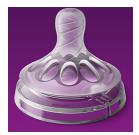

#### **Natural latch on**

The wide breast shaped nipple promotes a natural latch on similar to the breast. Designed to give a more comfortable and contented feed for your baby.

#### Flexible spiral teat design

The spiral design combined with our comfort petals inside the nipple increases softness and the flexibility allowing natural tongue movement without nipple collapse. Designed to give your baby a more comfortable and content feeding.