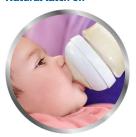

# Natural latch on

Our Natural ultra soft nipple more closely resembles the breast. The wide breast-shaped nipple with flexible spiral design and comfort petals allows natural latch on and makes it easy to combine breast and bottle feeding.

#### Easy to combine breast and bottle feeding

- Natural latch on due to the wide breast shaped nipple
- Skin-soft teat designed for a natural feed