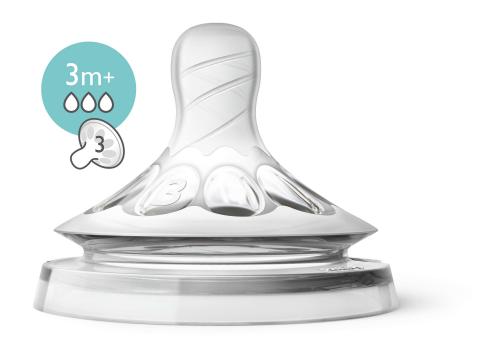

#### **Natural latch on**

The wide breast shaped nipple promotes a natural latch on similar to the breast. Designed to give a more comfortable and contented feed for your baby.

#### Flexible spiral teat design

The spiral design combined with our comfort petals inside the nipple increases softness and the flexibility allowing natural tongue movement without nipple collapse. Designed to give your baby a more comfortable and content feeding.

#### **Development stages**

Stage: 3m+

© 2024 Koninklijke Philips N.V. All Rights reserved.

Specifications are subject to change without notice. Trademarks are the property of Koninklijke Philips N.V. or their respective owners.