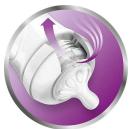

### Vents air away from your baby's tummy

• Unique anti-colic valve technology

#### Anti-colic valve technology

Reduces fussing and discomfort by venting air away from baby's tummy.