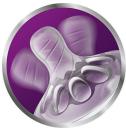

# Natural latch on

Our Natural ultra soft nipple more closely resembles the breast. The wide breast-shaped nipple with flexible spiral design and comfort petals allows natural latch on and makes it easy to combine breast and bottle feeding.

#### Easy to combine breast and bottle feeding

- Natural latch on due to the wide breast shaped nipple
- Skin-soft teat designed for a natural feed

#### **Natural latch on**

The wide breast shaped nipple promotes a natural latch on similar to the breast. Designed to give a more comfortable and contented feed for your baby.