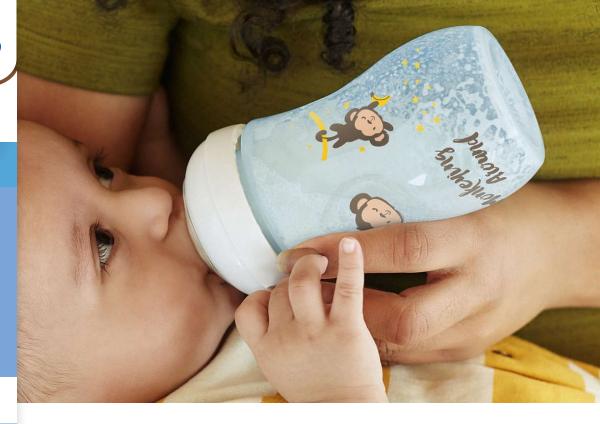

# The most natural way to bottle feed

# Natural latch on

Our Natural bottle with an ultra soft nipple more closely resembles the breast. The wide breast-shaped nipple with flexible spiral design and comfort petals allows natural latch on and makes it easy to combine breast and bottle feeding.

## Easy to combine breast and bottle feeding

- Soft nipple designed to mimic the feel of the breast
- Natural latch on due to the wide breast shaped nipple

### A comfortable and contented feed for your baby

• Flexible spiral design combined with comfort petals

Natural baby bottle SCF659/31