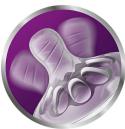

### A comfortable and contented feed for your baby

• Flexible spiral design combined with comfort petals

Natural baby bottle SCF659/31

## Flexible spiral design

Flexible spiral design, combined with our unique comfort petals to create a flexible nipple, allowing for a more natural feed without nipple collapse.