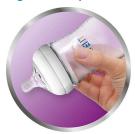

# Natural latch on

Our Natural bottle with an ultra soft nipple more closely resembles the breast. The wide breast-shaped nipple with flexible spiral design and comfort petals allows natural latch on and makes it easy to combine breast and bottle feeding.

## Easy to combine breast and bottle feeding

- Soft nipple designed to mimic the feel of the breast
- Natural latch on due to the wide breast shaped nipple

### A comfortable and contented feed for your baby

• Flexible spiral design combined with comfort petals

Natural baby bottle SCF659/31