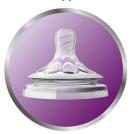

# Natural latch on

Our Natural bottle with an ultra soft nipple more closely resembles the breast. The wide breast-shaped nipple with flexible spiral design and comfort petals allows natural latch on and makes it easy to combine breast and bottle feeding.

#### **Natural latch on**

The wide breast shaped nipple promotes a natural latch on similar to the breast, making it easy for your baby to combine breast and bottle feeding.

## Ultra soft nipple

The nipple has an ultra soft texture, designed to mimic the feel of the breast.