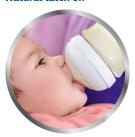

### Vents air away from your baby's tummy

• Unique anti-colic valve technology

#### Anti-colic valve technology

Our unique anti-colic valve technology was designed to reduce colic and discomfort, by venting air away from your baby's tummy.