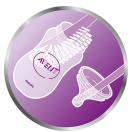

## Flexible spiral design

Flexible spiral design, combined with our unique comfort petals to create a flexible nipple, allowing for a more natural feed without nipple collapse.

#### Anti-colic valve technology

Our unique anti-colic valve technology was designed to reduce colic and discomfort, by venting air away from your baby's tummy.