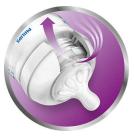

### Vents air away from your baby's tummy

• Unique anti-colic valve technology

#### Anti-colic valve technology

Our unique anti-colic valve technology was designed to reduce colic and discomfort, by venting air away from your baby's tummy.