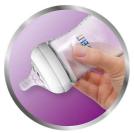

## A comfortable and contented feed for your baby

• Flexible spiral design combined with comfort petals

## Flexible spiral design

Flexible spiral design, combined with our unique comfort petals to create a flexible nipple, allowing for a more natural feed without nipple collapse.