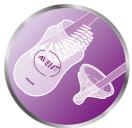

#### Vents air away from your baby's tummy

• Unique anti-colic valve technology

## Anti-colic valve technology

Our unique anti-colic valve technology was designed to reduce colic and discomfort, by venting air away from your baby's tummy.