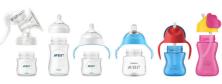

## Compatibility across the range

Mix and match our breast pump, bottle and cup parts, and create the product that works for you, when you need it!

## What is included

Baby bottle: 3 pcs