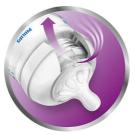

## Natural latch on

Our Natural bottle with an ultra soft nipple more closely resembles the breast. The wide breast-shaped nipple with flexible spiral design and comfort petals allows natural latch on and makes it easy to combine breast and bottle feeding.

## Natural latch on

The wide breast shaped nipple promotes a natural latch on similar to the breast, making it easy for your baby to combine breast and bottle feeding.