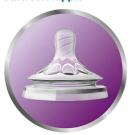

## A comfortable and contented feed for your baby

• Flexible spiral design combined with comfort petals

## Flexible spiral design

Flexible spiral design, combined with our unique comfort petals to create a flexible nipple, allowing for a more natural feed without nipple collapse.