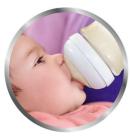

## Ultra soft nipple

The nipple has an ultra soft texture, designed to mimic the feel of the breast.

## Flexible spiral design

Flexible spiral design, combined with our unique comfort petals to create a flexible nipple, allowing for a more natural feed without nipple collapse.