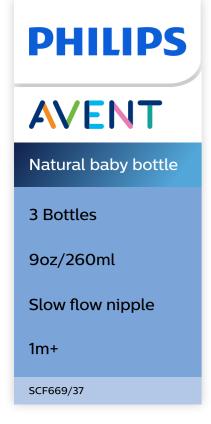

## Natural latch on

Our Natural bottle with an ultra soft nipple more closely resembles the breast. The wide breast-shaped nipple with flexible spiral design and comfort petals allows natural latch on and makes it easy to combine breast and bottle feeding.

## Natural latch on

The wide breast shaped nipple promotes a natural latch on similar to the breast, making it easy for your baby to combine breast and bottle feeding.