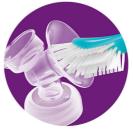

### **Gently stimulates milk flow**

- Soft massage cushion with massaging petals
- More milk in less time with double pumping

#### **Soft massage cushion**

Our massage cushion has a soft velvety texture that gives a warm feel to the skin for comfortable, gentle stimulation of your milk flow. The iconic petal cushion is designed to mimic baby suckling, intended to gently help stimulate let down.