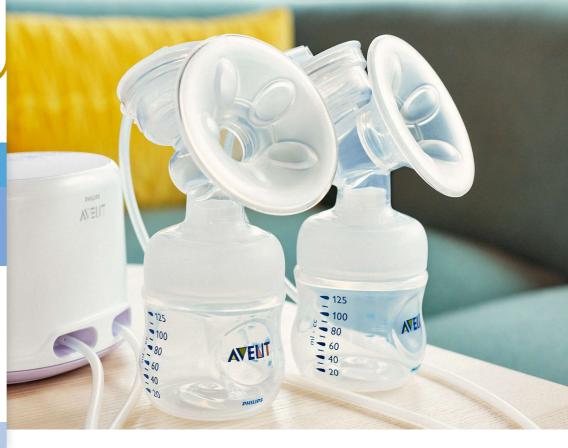

### **Gently stimulates milk flow**

- Soft massage cushion with massaging petals
- More milk in less time with double pumping

#### **Soft massage cushion**

Our massage cushion has a soft velvety texture that gives a warm feel to the skin for comfortable, gentle stimulation of your milk flow. The iconic petal cushion is designed to mimic baby suckling, intended to gently help stimulate let down.