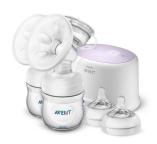

## Double electric breast pump with massage cushion

The Ultra Comfort Double Breast Pump is ideal if you don't have much time. Reduce your expression time & sit comfortably as the soft massage cushion gently stimulates your flow. The pump is quiet & easy to set up, personalise, use & clean.

### Easy to set up, express and clean

- Few separate parts and intuitive design
- Closed system, designed for hygienic expressing
- Includes our Natural bottle and nipple for natural latch on

### **Gently stimulates milk flow**

- Soft massage cushion with massaging petals
- More milk in less time with double pumping

#### Easy set up, express and clean

Few separate parts and intuitive design. Easily express milk for your baby, anytime.

#### **Includes our Natural bottle**

The wide breast shaped nipple promotes natural latch on similar to the breast, making it easy for your baby to combine breast and bottle feeding.