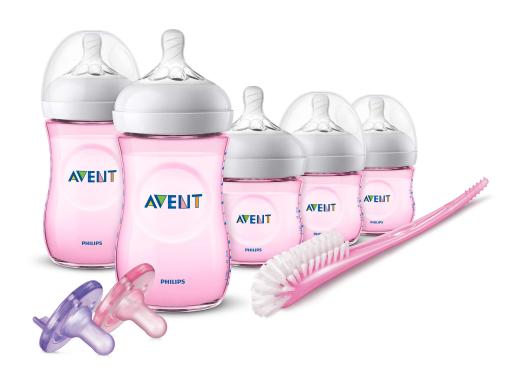

# The most natural way to bottle feed

#### Other essential accessories included in set

- One piece, silicone Soothie helps calm babies
- Bottle brush with curved brush head for easy cleaning

#### What is included

Baby Bottle: 5 pcs Pacifier: 2 pcs 4oz Baby bottles: 3 pcs

9oz Baby bottle: 2 pcs Bottle and nipple brush: 1 pcs