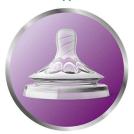

#### Flexible spiral design

Flexible spiral design, combined with our unique comfort petals to create a flexible nipple, allowing for a more natural feed without nipple collapse.

#### **Functions**

Anti-colic valve: Advanced anti-colic system Latch on: Natural latch on, Easy combine

breast and bottle

Nipple: Unique comfort petals, Ultra soft and

flexible nipple