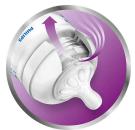

## Vents air away from your baby's tummy

• Unique anti-colic valve technology

## Anti-colic valve technology

Our unique anti-colic valve technology was designed to reduce colic and discomfort, by venting air away from your baby's tummy.