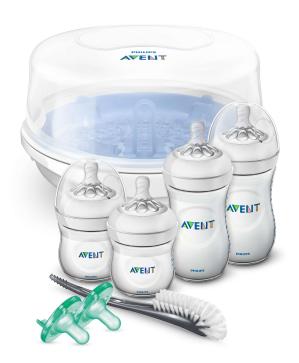

# Natural latch on

This essentials giftset has four Natural bottles, a microwave sterilizer, two Soothie pacifiers and a bottle brush. Our Natural bottle makes it easy to combine breast and bottle feeding.

### Other essential accessories included in set

- One piece, silicone Soothie helps calm babies
- Bottle brush with curved brush head for easy cleaning
- Microwave sterilizer

#### Microwave sterilizer

Ultra fast and easy to use. Sterilizes 4 bottles in 2 minutes. Eliminates harmful bacteria. If lid is unopened, contents remain sterile for up to 24 hours. Also convenient for travel. 2 min. at 1100–1850 W, 4 min. at 850–1000 W, 6 min. at 500–800 W

## Silicone soothie

The silicone soothie helps calm your baby. It is used by medical professionals to calm newborns.

## **Curved brush head**

Specially curved brush head and molded handle-tip reach the corners of all wide neck bottles, nipples and feeding products for thorough cleaning.