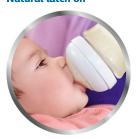

# Natural latch on

This essentials giftset has four Natural bottles, a microwave sterilizer, two Soothie pacifiers and a bottle brush. Our Natural bottle makes it easy to combine breast and bottle feeding.

## Easy to combine breast and bottle feeding

- Soft nipple designed to mimic the feel of the breast
- Natural latch on due to the wide breast shaped nipple
- Flexible spiral design combined with comfort petals

#### **Natural latch on**

The wide breast shaped nipple promotes a natural latch on similar to the breast, making it easy for your baby to combine breast and bottle feeding.