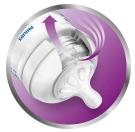

# Vents air away from your baby's tummy

• Unique anti-colic valve technology

# Anti-colic valve technology

Our unique anti-colic valve technology was designed to reduce colic and discomfort, by venting air away from your baby's tummy.