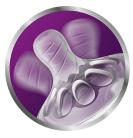

## Easy to combine breast and bottle feeding

- Soft nipple designed to mimic the feel of the breast
- Natural latch on due to the wide breast shaped nipple
- Flexible spiral design combined with comfort petals

#### **Natural latch on**

The wide breast shaped nipple promotes a natural latch on similar to the breast, making it easy for your baby to combine breast and bottle feeding.

#### Flexible spiral design

Flexible spiral design, combined with our unique comfort petals to create a flexible nipple, allowing for a more natural feed without nipple collapse.