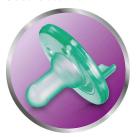

### Other essential accessories included in set

- One piece, silicone Soothie helps calm babies
- Bottle brush with curved brush head for easy cleaning
- Microwave sterilizer

## Silicone soothie

The silicone soothie helps calm your baby. It is used by medical professionals to calm newborns.