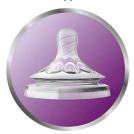

#### Flexible spiral design

Flexible spiral design, combined with our unique comfort petals to create a flexible nipple, allowing for a more natural feed without nipple collapse.

#### **Functions**

Anti-colic valve: Advanced anti-colic system Latch on: Natural latch on, Easy combine

breast and bottle

Nipple: Unique comfort petals, Ultra soft and

flexible nipple