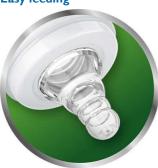

#### **Easy feeding**

The soft ribbed design of the nipple makes it easy for baby's mouth to seal on the teat, allowing easy and comfortable feeding.