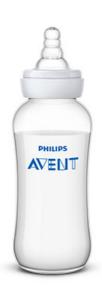

Philips Avent Baby bottle

Standard

8oz

Medium Flow Nipple

SCF971/17

# Soft, ribbed teat for easy latch on

The Philips Avent Standard/Essential bottle helps to make bottle feeding easier for your baby and you. The soft ribbed design of the nipple makes it easy for baby's mouth to seal on it.