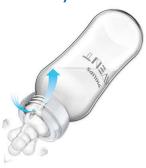

#### **Anti-colic system**

The anti-colic valve flexes to allow air into the bottle, helping to prevent gas from going into baby's tummy.