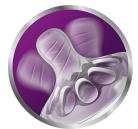

#### A comfortable and contented feed for your baby

• Flexible spiral design combined with comfort petals

#### Flexible spiral teat design

The spiral design combined with our comfort petals inside the nipple increases softness and the flexibility allowing natural tongue movement without nipple collapse. Designed to give your baby a more comfortable and content feeding.