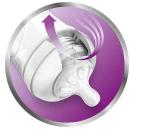

### Extra soft and flexible nipple

Our new nipple, with skin soft material and flexible spiral design, more closely resembles the breast. The comfort petals and natural nipple shape allows natural latch on and makes it easy to combine breast and bottle feeding.

#### Easy to combine breast and bottle feeding

- Natural latch on due to the wide breast shaped nipple
- Skin-soft teat designed for a natural feed

#### A comfortable and contented feed for your baby

• Flexible spiral design combined with comfort petals

#### Natural nipple

#### Natural latch on

The wide breast shaped nipple promotes a natural latch on similar to the breast. Designed to give a more comfortable and contented feed for your baby.

#### Skin-soft teat

The skin-soft nipple material closely resembles the feeling of the breast, making it easy for your baby to combine breast and bottle feeding.

#### Flexible spiral teat design

The spiral design combined with our comfort petals inside the nipple increases softness and the flexibility allowing natural tongue movement without nipple collapse. Designed to give your baby a more comfortable and content feeding.