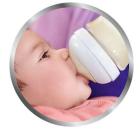

#### Easy to combine breast and bottle feeding

- Natural latch on due to the wide breast shaped nipple
- Skin-soft teat designed for a natural feed

#### Natural latch on

The wide breast shaped nipple promotes a natural latch on similar to the breast. Designed to give a more comfortable and contented feed for your baby.