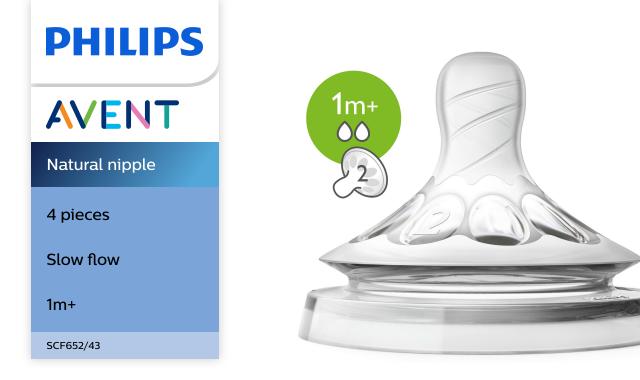

# The natural way to bottle feed

### Extra soft and flexible nipple

Our new nipple, with skin soft material and flexible spiral design, more closely resembles the breast. The comfort petals and natural nipple shape allows natural latch on and makes it easy to combine breast and bottle feeding.

#### Natural nipple

#### SCF652/43

### Specifications

Material Nipple: Silicone, BPA free\*

What is included Extra soft Slow Flow nipple: 4 pcs

#### **Development stages**

Stage: 1m+

© 2023 Koninklijke Philips N.V. All Rights reserved. Issue date 2023-09-21 Version: 4.2.1

UPC: 0 75020 08363 0

Specifications are subject to change without notice. Trademarks are the property of Koninklijke Philips N.V. or their respective owners.