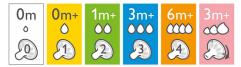

#### **Baby's changing needs**

The Philips Avent Natural bottle is available in 4 sizes and 7 different nipples for every development stage of your baby. With different nipple softness, flexibility and design and with increasing flow rates and bottle sizes that keep up with your baby's growth and development.

#### **Development stages**

Stage: 1m+

© 2023 Koninklijke Philips N.V. All Rights reserved. Issue date 2023-09-21 Version: 4.2.1

UPC: 0 75020 08363 0

Specifications are subject to change without notice. Trademarks are the property of Koninklijke Philips N.V. or their respective owners.