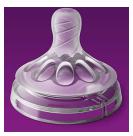

#### Natural latch on

The wide breast shaped nipple promotes a natural latch on similar to the breast. Designed to give a more comfortable and contented feed for your baby.

#### Skin-soft teat

The skin-soft nipple material closely resembles the feeling of the breast, making it easy for your baby to combine breast and bottle feeding.