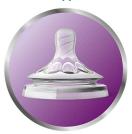

#### Flexible spiral design

Flexible spiral design, combined with our unique comfort petals to create a flexible nipple, allowing for a more natural feed without nipple collapse.

#### **Functions**

Anti-colic valve: Advanced anti-colic system
Latch on: Natural latch on, Easy combine breast
and bottle

Nipple: Unique comfort petals, Ultra soft and

flexible nipple