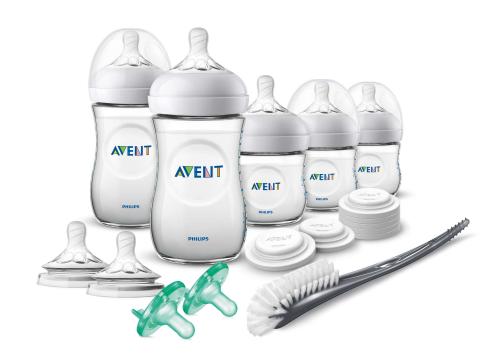

#### Other essential accessories included in set

- One piece, silicone Soothie helps calm babies
- Convert bottles to storage containers with the sealing discs

#### Silicone soothie

The silicone soothie helps calm your baby. It is used by medical professionals to calm newborns.

#### **Sealing discs**

Used to convert all Philips Avent feeding bottles to breast milk and food storage containers.

#### What is included

Pacifier: 2 pcs

Sealing disc for milk storage: 7 pcs

4oz Baby bottles: 3 pcs

9oz Baby bottle: 2 pcs Bottle and nipple brush: 1 pcs First flow nipple: 1 pcs Newborn flow nipple: 1 pcs