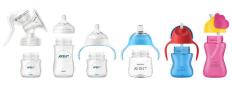

# The most natural way to bottle feed

#### Compatibility across the range

Mix and match our breast pump, bottle and cup parts, and create the product that works for you, when you need it!

# Other benefits

- Compatible with the Philips Avent Natural range
- Nipples with different flow rates available