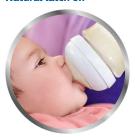

# Natural latch on

Our Natural bottle with an ultra soft nipple more closely resembles the breast. The wide breast-shaped nipple with flexible spiral design and comfort petals allows natural latch on and makes it easy to combine breast and bottle feeding.

#### **Natural latch on**

The wide breast shaped nipple promotes a natural latch on similar to the breast, making it easy for your baby to combine breast and bottle feeding.