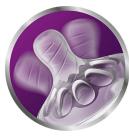

# Natural latch on

Our Natural bottle with an ultra soft nipple more closely resembles the breast. The wide breast-shaped nipple with flexible spiral design and comfort petals allows natural latch on and makes it easy to combine breast and bottle feeding.

#### **Natural latch on**

The wide breast shaped nipple promotes a natural latch on similar to the breast, making it easy for your baby to combine breast and bottle feeding.

#### Flexible spiral design

Flexible spiral design, combined with our unique comfort petals to create a flexible nipple, allowing for a more natural feed without nipple collapse.