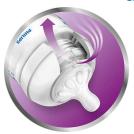

# Vents air away from your baby's tummy

• Unique anti-colic valve technology

### Anti-colic valve technology

Our unique anti-colic valve technology was designed to reduce colic and discomfort, by venting air away from your baby's tummy.