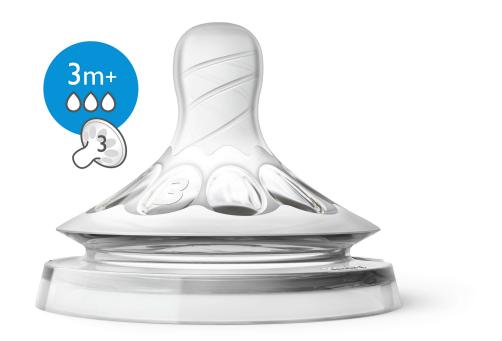

### Extra soft and flexible nipple

Our new nipple, with skin soft material and flexible spiral design, more closely resembles the breast. The comfort petals and natural nipple shape allows natural latch on and makes it easy to combine breast and bottle feeding.

#### Natural nipple

#### Flexible spiral teat design

The spiral design combined with our comfort petals inside the nipple increases softness and the flexibility allowing natural tongue movement without nipple collapse. Designed to give your baby a more comfortable and content feeding.