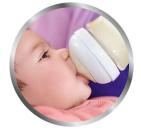

#### Easy to combine breast and bottle feeding

- Natural latch on due to the wide breast shaped nipple
- Skin-soft teat designed for a natural feed

#### Natural latch on

The wide breast shaped nipple promotes a natural latch on similar to the breast. Designed to give a more comfortable and contented feed for your baby.