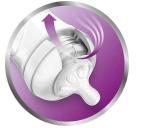

#### Vents air away from your baby's tummy

• Unique anti-colic valve technology

#### Anti-colic valve technology

Reduces fussing and discomfort by venting air away from baby's tummy.