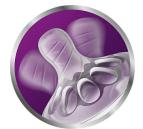

### Extra soft and flexible nipple

Our new nipple, with skin soft material and flexible spiral design, more closely resembles the breast. The comfort petals and natural nipple shape allows natural latch on and makes it easy to combine breast and bottle feeding.

#### Natural nipple

#### Flexible spiral teat design

The spiral design combined with our comfort petals inside the nipple increases softness and the flexibility allowing natural tongue movement without nipple collapse. Designed to give your baby a more comfortable and content feeding.