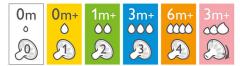

#### **Baby's changing needs**

The Philips Avent Natural bottle is available in 4 sizes and 7 different nipples for every development stage of your baby. With different nipple softness, flexibility and design and with increasing flow rates and bottle sizes that keep up with your baby's growth and development.

#### **Development stages**

Stage: 3m+

© 2023 Koninklijke Philips N.V. All Rights reserved.

without notice. Trademarks are the property of Koninklijke Philips N.V. or their respective owners.

Issue date 2023-08-30 Version: 2.2.1