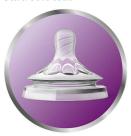

#### Ultra soft teat

The teat has an ultra soft texture, designed to mimic the feel of the breast.

## Choosing the right teat

The Philips Avent Natural range offers different teat softness and increasing flow rates for every development stage of your baby.