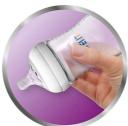

## Simple to use and clean

Wide bottle neck makes filling and cleaning easy. Only a few parts for quick and simple assembly.

## Ease of use

Bottle use: Easy to hold, Easy to assemble, Easy to clean