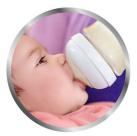

## Natural latch on

Our Natural bottle with an ultra soft teat more closely resembles the breast. The wide breast-shaped teat with flexible spiral design and comfort petals allows natural latch on and makes it easy to combine breast and bottle feeding.

## Natural latch on

The wide breast shaped teat promotes a natural latch on similar to the breast, making it easy for your baby to combine breast and bottle feeding.