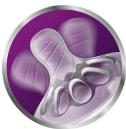

## A comfortable and contented feed for your baby

• Flexible spiral design combined with comfort petals

Natural baby bottle SCF031/17

## Flexible spiral design

Flexible spiral design, combined with our unique comfort petals to create a flexible teat, allowing for a more natural feed without teat collapse.