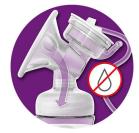

# Easy to set up, express and clean

- Includes our Natural bottle and nipple for natural latch on
- Few separate parts and intuitive design

# Easy set up, express and clean

Few separate parts and intuitive design. Easily express milk for your baby, anytime. Closed system, no milk spillage in the tubes. Designed for hygienic expressing.