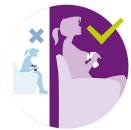

# **Relaxing position**

The breast pump has a unique design, so your milk flows directly from your breast into the bottle or container, even when you are sitting up straight. This means you can sit more comfortably when pumping: no need for you to lean forward to make sure all your milk ends

up in the bottle. Sitting comfortably and being relaxed when pumping, helps your milk to flow more easily.