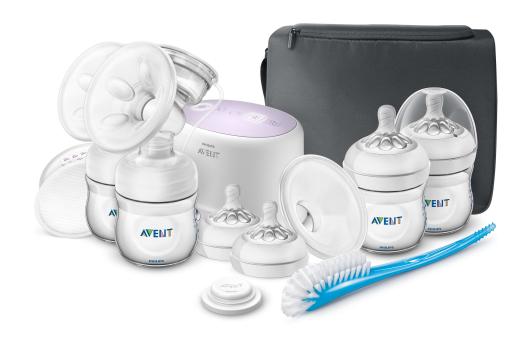

# Double electric breast pump, bottle & brush set

The Double Electric Breast Pump is ideal if you don't have much time. Reduce your expression time & sit comfortably as the soft massage cushion gently stimulates your milk flow. The pump is quiet & easy to set up, personalize, use & clean.

#### What is included

Extra soft newborn flow nipple: 2 pcs Sealing disc for milk storage: 2 pcs Natural bottle 4oz: 4 pcs

Breast pump body: 2 pcs
Base unit incl. tubing: 1 pcs

Travel bag: 1 pcs
Travel cover: 2 pcs

Breast pad sample packs: 1 pack (2pcs)

Bonus bottle brush: 1 pcs

Large massage cushion (25mm): 2 pcs (A smaller size cushion is available separately)

Power cushion (27mm): 2 pcs