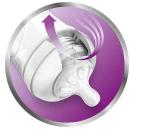

#### Vents air away from your baby's tummy

• Unique anti-colic valve technology

#### Anti-colic valve technology

Reduces fussing and discomfort by venting air away from baby's tummy.