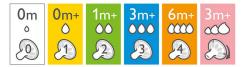

#### **Baby's changing needs**

The Philips Avent Natural bottle is available in 4 sizes and 7 different nipples for every development stage of your baby. With different nipple softness, flexibility and design and with increasing flow rates and bottle sizes that keep up with your baby's growth and development.

#### **Development stages**

Stage: 0m+

© 2023 Koninklijke Philips N.V. All Rights reserved.

property of Koninklijke Philips N.V. or

their respective owners.

Issue date 2023-09-21 Version: 4.2.1

Specifications are subject to change UPC: 0 75020 08362 3 without notice. Trademarks are the