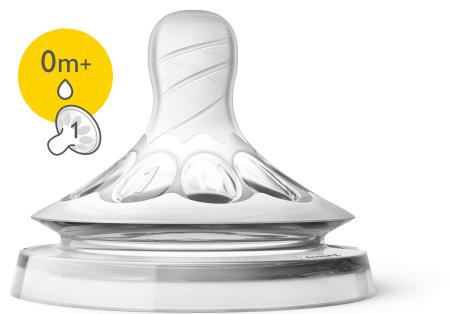

### Extra soft and flexible nipple

Our new nipple, with skin soft material and flexible spiral design, more closely resembles the breast. The comfort petals and natural nipple shape allows natural latch on and makes it easy to combine breast and bottle feeding.

#### Natural nipple

#### **Development stages**

Stage: 0m+

© 2023 Koninklijke Philips N.V. All Rights reserved.

property of Koninklijke Philips N.V. or

their respective owners.

Issue date 2023-09-21 Version: 4.2.1

Specifications are subject to change UPC: 0 75020 08362 3 without notice. Trademarks are the