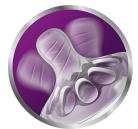

#### Natural nipple

#### Flexible spiral teat design

The spiral design combined with our comfort petals inside the nipple increases softness and the flexibility allowing natural tongue movement without nipple collapse. Designed to give your baby a more comfortable and content feeding.