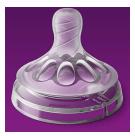

#### A comfortable and contented feed for your baby

• Flexible spiral design combined with comfort petals

#### Flexible spiral teat design

The spiral design combined with our comfort petals inside the nipple increases softness and the flexibility allowing natural tongue movement without nipple collapse. Designed to give your baby a more comfortable and content feeding.